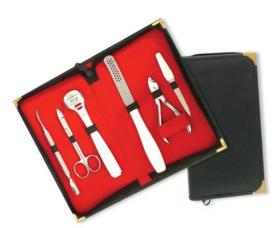

Manicure Care Kits

Single Pcs Barber Scissor Kit. BG-101-2401 Available with any barber scissor. Single Pcs Barber Scissor Kit BG-101-2402 Available with any barber scissor. 6 Pcs Manicure Kit. BG-101-2403 Also available with your required products.

7 Pcs Manicure Kit. BG-101-2404 Also available with your required products.

6 Pcs Manicure Kit. BG-101-2405 Also available with your required products.

6 Pcs Manicure Kit. BG-101-2406 Also available with your required products.

Manicure Care Kits

4 Pcs Manicure Kit. BG-101-2407 Also available with your required products.

4 Pcs Manicure Kit. BG-101-2408 Also available with your required products.

Barber Scissor Kit. BG-101-2409 Also available with your required products.

Barber Scissor Kit With Wooden Box. BG-101-2410

Also available with your required products.

6 Pcs Manicure Kit. BG-101-2411 Also available with your required products.

**11 Pcs Manicure Kit.** BG-101-2412 Also available with your required products.

Manicure Care Kits

6 Pcs Manicure Kit. BG-101-2413 Also available with your required products. 7 Pcs Manicure Kit. BG-101-2414 Also available with your required products. 6 Pcs Manicure Kit. BG-101-2415 Also available with your required products.