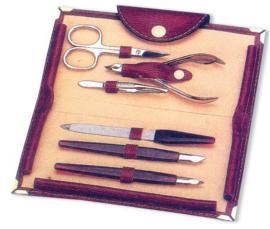

Manicure Care Kits

Single Pcs Barber Scissor Kit. BG-101-2401 Available with any barber scissor. Single Pcs Barber Scissor Kit BG-101-2402 Available with any barber scissor. 6 Pcs Manicure Kit. BG-101-2403 Also available with your required products.

7 Pcs Manicure Kit. BG-101-2404 Also available with your required products.

6 Pcs Manicure Kit. BG-101-2405 Also available with your required products.

6 Pcs Manicure Kit. BG-101-2406 Also available with your required products.