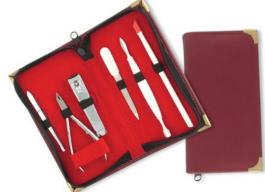

Manicure Care Kits

Single Pcs Barber Scissor Kit. BG-101-2401 Available with any barber scissor. Single Pcs Barber Scissor Kit BG-101-2402 Available with any barber scissor. 6 Pcs Manicure Kit. BG-101-2403 Also available with your required products.

7 Pcs Manicure Kit. BG-101-2404 Also available with your required products.

6 Pcs Manicure Kit. BG-101-2405 Also available with your required products.

6 Pcs Manicure Kit. BG-101-2406 Also available with your required products.

Manicure Care Kits

4 Pcs Manicure Kit. BG-101-2407 Also available with your required products.

4 Pcs Manicure Kit. BG-101-2408 Also available with your required products.

Barber Scissor Kit. BG-101-2409 Also available with your required products.

Barber Scissor Kit With Wooden Box. BG-101-2410

Also available with your required products.

6 Pcs Manicure Kit. BG-101-2411 Also available with your required products.

**11 Pcs Manicure Kit.** BG-101-2412 Also available with your required products.

Manicure Care Kits

6 Pcs Manicure Kit. BG-101-2413 Also available with your required products. 7 Pcs Manicure Kit. BG-101-2414 Also available with your required products. 6 Pcs Manicure Kit. BG-101-2415 Also available with your required products.