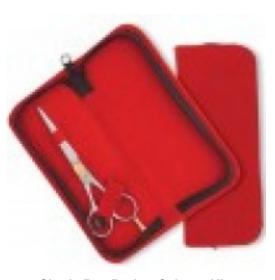

Manicure Care Kits

Single Pcs Barber Scissor Kit. BG-101-2401 Available with any barber scissor. Single Pcs Barber Scissor Kit BG-101-2402 Available with any barber scissor. 6 Pcs Manicure Kit. BG-101-2403 Also available with your required products.

7 Pcs Manicure Kit. BG-101-2404 Also available with your required products.

6 Pcs Manicure Kit. BG-101-2405 Also available with your required products.

6 Pcs Manicure Kit. BG-101-2406 Also available with your required products.

Manicure Care Kits

4 Pcs Manicure Kit. BG-101-2407 Also available with your required products.

4 Pcs Manicure Kit. BG-101-2408 Also available with your required products.

Barber Scissor Kit. BG-101-2409 Also available with your required products.

Barber Scissor Kit With Wooden Box. BG-101-2410

Also available with your required products.

6 Pcs Manicure Kit. BG-101-2411 Also available with your required products.

**11 Pcs Manicure Kit.** BG-101-2412 Also available with your required products.

Manicure Care Kits

6 Pcs Manicure Kit. BG-101-2413 Also available with your required products. 7 Pcs Manicure Kit. BG-101-2414 Also available with your required products. 6 Pcs Manicure Kit. BG-101-2415 Also available with your required products.