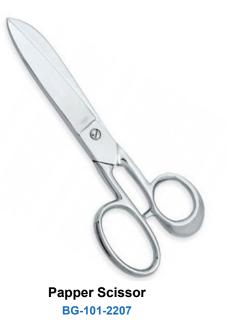

**Tailor Scissors** 

Span Paper Scissors are available in assorted sizes for various uses for the household Market as well as for the industrial market. This Scissors is also used for stationary market as well as for the wall paper.