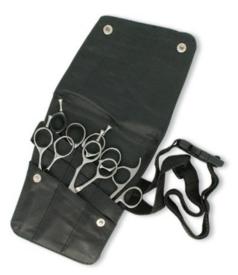

Manicure Care Kits

Single Pcs Barber Scissor Kit. BG-101-2401 Available with any barber scissor. Single Pcs Barber Scissor Kit BG-101-2402 Available with any barber scissor. 6 Pcs Manicure Kit. BG-101-2403 Also available with your required products.