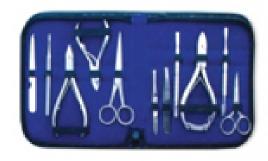

Barber Scissor Kit With Wooden Box. BG-101-2410

Also available with your required products.

6 Pcs Manicure Kit. BG-101-2411 Also available with your required products.

**11 Pcs Manicure Kit.** BG-101-2412 Also available with your required products.