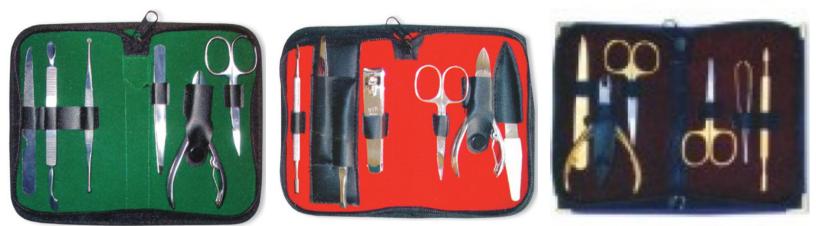

Manicure Care Kits

Single Pcs Barber Scissor Kit. BG-101-2401 Available with any barber scissor. Single Pcs Barber Scissor Kit BG-101-2402 Available with any barber scissor. 6 Pcs Manicure Kit. BG-101-2403 Also available with your required products.

7 Pcs Manicure Kit. BG-101-2404 Also available with your required products.

6 Pcs Manicure Kit. BG-101-2405 Also available with your required products.

6 Pcs Manicure Kit. BG-101-2406 Also available with your required products.

Manicure Care Kits

4 Pcs Manicure Kit. BG-101-2407 Also available with your required products.

4 Pcs Manicure Kit. BG-101-2408 Also available with your required products.

Barber Scissor Kit. BG-101-2409 Also available with your required products.

Barber Scissor Kit With Wooden Box. BG-101-2410

Also available with your required products.

6 Pcs Manicure Kit. BG-101-2411 Also available with your required products.

**11 Pcs Manicure Kit.** BG-101-2412 Also available with your required products.

Manicure Care Kits

6 Pcs Manicure Kit. BG-101-2413 Also available with your required products. 7 Pcs Manicure Kit. BG-101-2414 Also available with your required products. 6 Pcs Manicure Kit. BG-101-2415 Also available with your required products.