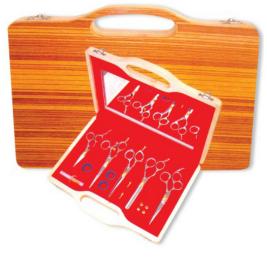

Barber Scissor Kit With Wooden Box. BG-101-2410

Also available with your required products.

6 Pcs Manicure Kit. BG-101-2411 Also available with your required products.

**11 Pcs Manicure Kit.** BG-101-2412 Also available with your required products.